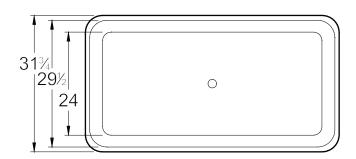

## **BATHTUB DESCRIPTION**

RC2205–GW: Glossy White RC2205-MW: Matte White 59" x 32" x 24" (1499 x 813 x 610 mm) Weight of tub– 400 lb (181 kg)

Capacity – 89 gallons (337 Liters)