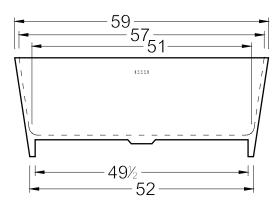

## **BATHTUB DESCRIPTION**

RC2205–GW: Glossy White RC2205-MW: Matte White 59" x 32" x 24" (1499 x 813 x 610 mm) Weight of tub– 400 lb (181 kg)

Capacity – 89 gallons (337 Liters)