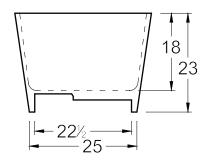

## **BATHTUB DESCRIPTION**

RC2205–GW: Glossy White RC2205-MW: Matte White 59" x 32" x 24" (1499 x 813 x 610 mm) Weight of tub– 400 lb (181 kg)

Capacity – 89 gallons (337 Liters)